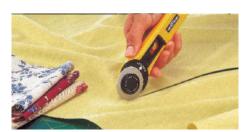

## **OLFA ROTARY CUTTERS**

RTY1G, RTY2G & RTY3G

OLFA® Rotary Cutters are perfect for small-scale projects, miniatures and tight corners. They features a durable handle with a blade cover for safety. The cutter is a rolling razor blade used to cut fabrics into shapes, strips and pieces for sewing, quilting and craft projects. The blade is made of highest quality tungsten carbide tool steel for unparalleled sharpness and superior edge retention. Designed for both right- and left-handed use.

- Suitable for model making, craft projects, scrapbooking and cardmaking and is perfect for use on paper, fabric, leather and photographs
- High impact ABS handle
- Highest quality tungsten carbide tool steel for superior sharpness
- Suitable for right and left handed users
- Comes with a blade covers for extra safety
- Comes with a 28mm blade (RTY1G), or 45mm blade (RTY2G) or 60mm blade (RTY3G)
- Made in Japan