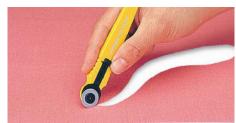

## **OLFA ROTARY CUTTERS**

RTY1G, RTY2G & RTY3G

OLFA® Rotary Cutters are perfect for small-scale projects, miniatures and tight corners. They features a durable handle with a blade cover for safety. The cutter is a rolling razor blade used to cut fabrics into shapes, strips and pieces for sewing, quilting and craft projects. The blade is made of highest quality tungsten carbide tool steel for unparalleled sharpness and superior edge retention. Designed for both right- and left-handed use.

- Suitable for model making, craft projects, scrapbooking and cardmaking and is perfect for use on paper, fabric, leather and photographs
- High impact ABS handle
- Highest quality tungsten carbide tool steel for superior sharpness
- Suitable for right and left handed users
- Comes with a blade covers for extra safety
- Comes with a 28mm blade (RTY1G), or 45mm blade (RTY2G) or 60mm blade (RTY3G)
- Made in Japan