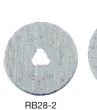

ble handle with a blade cover for safety. The cutter is a rolling razor blade used to cut fabrics into shapes, strips and pieces for sewing, quilting and craft projects. The blade is made of highest quality tungsten carbide tool steel for unparalleled sharpness and superior edge retention. Designed for both right- and left-handed use.



- Suitable for model making, craft projects, scrapbooking and cardmaking and is perfect for use on paper, fabric, leather and photographs
- High impact ABS handle
- Highest quality tungsten carbide tool steel for superior sharpness
- Suitable for right and left handed users
- Comes with a blade covers for extra safety
- Comes with a 28mm blade (RTY1G), or 45mm blade (RTY2G) or 60mm blade (RTY3G)
- Made in Japan





## **OLFA®** Rotary Replacement Blades







(28mm)

(45mm)

(60mm)