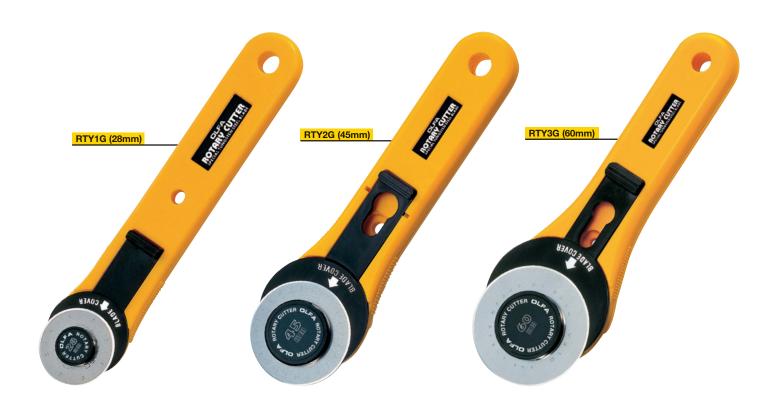

## **OLFA ROTARY CUTTERS**

RTY1G, RTY2G & RTY3G

OLFA® Rotary Cutters are perfect for small-scale projects, miniatures and tight corners. They features a durable handle with a blade cover for safety. The cutter is a rolling razor blade used to cut fabrics into shapes, strips and pieces for sewing, quilting and craft projects. The blade is made of highest quality tungsten carbide tool steel for unparalleled sharpness and superior edge retention. Designed for both right- and left-handed use.

- Suitable for model making, craft projects, scrapbooking and cardmaking and is perfect for use on paper, fabric, leather and photographs
- High impact ABS handle
- Highest quality tungsten carbide tool steel for superior sharpness
- Suitable for right and left handed users
- Comes with a blade covers for extra safety
- Comes with a 28mm blade (RTY1G), or 45mm blade (RTY2G) or 60mm blade (RTY3G)
- Made in Japan